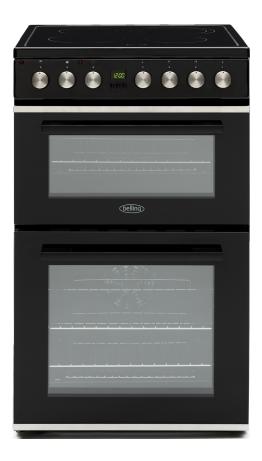

# 54cm Electric Double Oven Freestanding Cooker

# **Ceramic Cooktop and Electric Double Oven**

#### Colours

Black: BFS54DOCG

#### **Electric Double Oven**

Cooking for the masses made easy with the huge 123L combined oven capacity. Giving you the versality to cook a large roast and bake a dessert, on different settings, all at once.

## Oven 1: 38L Compact Oven with Grill

Perfect for efficiently cooking small meals, the compact oven combines a conventional oven with high-power grill.

## Oven 2: 85L Multi-function Oven

With 8 settings to choose from including Fan Forced, Conventional, Defrosting function, Grill settings and more; you can perfectly cook anything from pavlova to pastizzi with ease.

## **Ceramic Cooktop**

4 elements with variable temperature control, includes 1 extendable zone. Features an easy to clean glass surface and residual heat indicators.

#### **Additional Features**

Includes an LED display with push button controls, programmable timer with minute minder and two oven pans with wire rack.