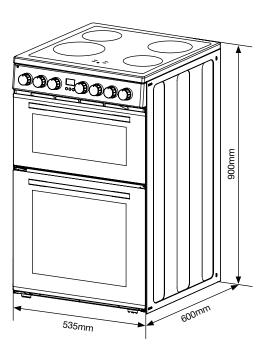

# BFS54DOCG

| Electric                                                                                                                                                                                                                                                                                                                                                                                                                                                                                                                                                                                                                                                                                                                                                                                                                                                                                                                                                                                                                                                                                                                                                                                                                                                                                                                                                                                                                                                                                                                                                                                                                                                                                                                                                                                                                                                                                                                                                                                                                                                                                                                       | СООКТОР                               |                              |
|--------------------------------------------------------------------------------------------------------------------------------------------------------------------------------------------------------------------------------------------------------------------------------------------------------------------------------------------------------------------------------------------------------------------------------------------------------------------------------------------------------------------------------------------------------------------------------------------------------------------------------------------------------------------------------------------------------------------------------------------------------------------------------------------------------------------------------------------------------------------------------------------------------------------------------------------------------------------------------------------------------------------------------------------------------------------------------------------------------------------------------------------------------------------------------------------------------------------------------------------------------------------------------------------------------------------------------------------------------------------------------------------------------------------------------------------------------------------------------------------------------------------------------------------------------------------------------------------------------------------------------------------------------------------------------------------------------------------------------------------------------------------------------------------------------------------------------------------------------------------------------------------------------------------------------------------------------------------------------------------------------------------------------------------------------------------------------------------------------------------------------|---------------------------------------|------------------------------|
| CERAMIC COOKTOP         1.8 (192mm)           Front left (kW)         1.2 (152mm)           Rear left (kW)         1.2 (152mm)           Front right (kW)         1.2 (152mm)           Control type         Residual foctors           No. of power levels         Variable temperature control           Extendable zones         1           Residual heat indicators         Yes           Safety switch-off         Yes           CAVITY 1         Position           Function         Conventional oven and grill           ELECTRIC OVEN / GRILL         Yes           Conventional electric oven         Yes           CAVITY 1 FEATURES         38 (Gross) / 35 (Net)           Oven capacity (litres)         38 (Gross) / 35 (Net)           Internal dimensions (mm)         435 (w) x 185 (h) x 430 (d)           Power (kW)         Oven (1.8) & Grill (1.5)           No. of shelf positions         3           Full width oven pan with grill insert         1           Oven light         Yes           Door opening         Drop-down           CAVITY 2         Position           Position         Bottom                                                                                                                                                                                                                                                                                                                                                                                                                                                                                                                                                                                                                                                                                                                                                                                                                                                                                                                                                                                                | No. of zones                          | 4                            |
| Front left (kW) 1.8 (192mm)  Rear left (kW) 1.2 (152mm)  Front right (kW) 1.2 (152mm)  Rear right (kW) 1.8 - 2 (121 - 192mm)  Rontrol type Rotary control knobs  No. of power levels Variable temperature control  Extendable zones 1  Residual heat indicators Yes  Safety switch-off Yes  CAVITY 1  Position Top  Function Conventional oven and grill  ELECTRIC OVEN / GRILL  Electric grill Yes  CAVITY 1 FEATURES  Oven capacity (litres) 38 (Gross) / 35 (Net) Internal dimensions (mm) 435 (w) x 185 (h) x 430 (d)  Power (kW) Oven (1.8) & Grill (1.5)  No. of shelf positions 3  Full width oven pan with grill insert 1  Oven light Yes  Drop-down  CAVITY 2  Position Bottom                                                                                                                                                                                                                                                                                                                                                                                                                                                                                                                                                                                                                                                                                                                                                                                                                                                                                                                                                                                                                                                                                                                                                                                                                                                                                                                                                                                                                                        | Fuel                                  | Electric                     |
| Rear left (kW)                                                                                                                                                                                                                                                                                                                                                                                                                                                                                                                                                                                                                                                                                                                                                                                                                                                                                                                                                                                                                                                                                                                                                                                                                                                                                                                                                                                                                                                                                                                                                                                                                                                                                                                                                                                                                                                                                                                                                                                                                                                                                                                 | CERAMIC COOKTOP                       |                              |
| Front right (kW)                                                                                                                                                                                                                                                                                                                                                                                                                                                                                                                                                                                                                                                                                                                                                                                                                                                                                                                                                                                                                                                                                                                                                                                                                                                                                                                                                                                                                                                                                                                                                                                                                                                                                                                                                                                                                                                                                                                                                                                                                                                                                                               | Front left (kW)                       | 1.8 (192mm)                  |
| Rear right (kW)                                                                                                                                                                                                                                                                                                                                                                                                                                                                                                                                                                                                                                                                                                                                                                                                                                                                                                                                                                                                                                                                                                                                                                                                                                                                                                                                                                                                                                                                                                                                                                                                                                                                                                                                                                                                                                                                                                                                                                                                                                                                                                                | Rear left (kW)                        | 1.2 (152mm)                  |
| Control type         Rotary control knobs           No. of power levels         Variable temperature control           Extendable zones         1           Residual heat indicators         Yes           Safety switch-off         Yes           CAVITY 1         Top           Function         Conventional oven and grill           ELECTRIC OVEN / GRILL         Yes           Electric grill         Yes           Conventional electric oven         Yes           CAVITY 1 FEATURES         38 (Gross) / 35 (Net)           Oven capacity (litres)         38 (Gross) / 35 (Net)           Internal dimensions (mm)         435 (w) x 185 (h) x 430 (d)           Power (kW)         Oven (1.8) & Grill (1.5)           No. of shelf positions         3           Full width oven pan with grill insert         1           Oven light         Yes           Door opening         Drop-down           CAVITY 2         Position                                                                                                                                                                                                                                                                                                                                                                                                                                                                                                                                                                                                                                                                                                                                                                                                                                                                                                                                                                                                                                                                                                                                                                                      | Front right (kW)                      | 1.2 (152mm)                  |
| No. of power levels         Variable temperature control           Extendable zones         1           Residual heat indicators         Yes           Safety switch-off         Yes           CAVITY 1         Top           Position         Top           Function         Conventional oven and grill           ELECTRIC OVEN / GRILL         Yes           Conventional electric oven         Yes           CAVITY 1 FEATURES         Oven capacity (litres)           Oven apacity (litres)         38 (Gross) / 35 (Net)           Internal dimensions (mm)         435 (w) x 185 (h) x 430 (d)           Power (kW)         Oven (1.8) & Grill (1.5)           No. of shelf positions         3           Full width oven pan with grill insert         1           Oven light         Yes           Door opening         Drop-down           CAVITY 2         Position           Bottom                                                                                                                                                                                                                                                                                                                                                                                                                                                                                                                                                                                                                                                                                                                                                                                                                                                                                                                                                                                                                                                                                                                                                                                                                               | Rear right (kW)                       | 1.8 - 2 (121 - 192mm)        |
| Extendable zones 1  Residual heat indicators Yes  Safety switch-off Yes  CAVITY 1  Position Top  Function Conventional oven and grill  ELECTRIC OVEN / GRILL  Electric grill Yes  CONVENTIONAL STATES  Oven capacity (litres) 38 (Gross) / 35 (Net)  Internal dimensions (mm) 435 (w) x 185 (h) x 430 (d)  Power (kW) Oven (1.8) & Grill (1.5)  No. of wire shelves 1  No. of shelf positions 3  Full width oven pan with grill insert 1  Oven light Yes  Door opening Drop-down  CAVITY 2  Position Bottom                                                                                                                                                                                                                                                                                                                                                                                                                                                                                                                                                                                                                                                                                                                                                                                                                                                                                                                                                                                                                                                                                                                                                                                                                                                                                                                                                                                                                                                                                                                                                                                                                    | Control type                          | Rotary control knobs         |
| Yes                                                                                                                                                                                                                                                                                                                                                                                                                                                                                                                                                                                                                                                                                                                                                                                                                                                                                                                                                                                                                                                                                                                                                                                                                                                                                                                                                                                                                                                                                                                                                                                                                                                                                                                                                                                                                                                                                                                                                                                                                                                                                                                            | No. of power levels                   | Variable temperature control |
| Safety switch-off                                                                                                                                                                                                                                                                                                                                                                                                                                                                                                                                                                                                                                                                                                                                                                                                                                                                                                                                                                                                                                                                                                                                                                                                                                                                                                                                                                                                                                                                                                                                                                                                                                                                                                                                                                                                                                                                                                                                                                                                                                                                                                              | Extendable zones                      | 1                            |
| CAVITY 1         Top           Position         Top           Function         Conventional oven and grill           ELECTRIC OVEN / GRILL         Yes           Conventional electric oven         Yes           CAVITY 1 FEATURES         38 (Gross) / 35 (Net)           Internal dimensions (mm)         435 (w) x 185 (h) x 430 (d)           Power (kW)         Oven (1.8) & Grill (1.5)           No. of shelf positions         3           Full width oven pan with grill insert         1           Oven light         Yes           Door opening         Drop-down           CAVITY 2         Position           Bottom         Bottom                                                                                                                                                                                                                                                                                                                                                                                                                                                                                                                                                                                                                                                                                                                                                                                                                                                                                                                                                                                                                                                                                                                                                                                                                                                                                                                                                                                                                                                                              | Residual heat indicators              | Yes                          |
| Position   Top   Function   Conventional oven and grill   ELECTRIC OVEN / GRILL   Electric grill   Yes   Conventional electric oven   Yes   CAVITY 1 FEATURES   Oven capacity (litres)   38 (Gross) / 35 (Net)   Internal dimensions (mm)   435 (w) x 185 (h) x 430 (d)   Oven (kW)   Oven (1.8) & Grill (1.5)   No. of wire shelves   1   No. of shelf positions   3   Full width oven pan with grill insert   1   Oven light   Yes   Door opening   Drop-down   CAVITY 2   Position   Bottom                                                                                                                                                                                                                                                                                                                                                                                                                                                                                                                                                                                                                                                                                                                                                                                                                                                                                                                                                                                                                                                                                                                                                                                                                                                                                                                                                                                                                                                                                                                                                                                                                                 | Safety switch-off                     | Yes                          |
| Conventional oven and grill                                                                                                                                                                                                                                                                                                                                                                                                                                                                                                                                                                                                                                                                                                                                                                                                                                                                                                                                                                                                                                                                                                                                                                                                                                                                                                                                                                                                                                                                                                                                                                                                                                                                                                                                                                                                                                                                                                                                                                                                                                                                                                    | CAVITY 1                              |                              |
| Yes   Yes                                                                                                                                                                                                                                                                                                                                                                                                                                                                                                                                                                                                                                                                                                                                                                                                                                                                                                                                                                                                                                                                                                                                                                                                                                                                                                                                                                                                                                                                                                                                                                                                                                                                                                                                                                                                                                                                                                                                                                                                                                                                                                                      | Position                              | Тор                          |
| Yes                                                                                                                                                                                                                                                                                                                                                                                                                                                                                                                                                                                                                                                                                                                                                                                                                                                                                                                                                                                                                                                                                                                                                                                                                                                                                                                                                                                                                                                                                                                                                                                                                                                                                                                                                                                                                                                                                                                                                                                                                                                                                                                            | Function                              | Conventional oven and grill  |
| Conventional electric oven         Yes           CAVITY 1 FEATURES         38 (Gross) / 35 (Net)           Oven capacity (litres)         38 (Gross) / 35 (Net)           Internal dimensions (mm)         435 (w) x 185 (h) x 430 (d)           Power (kW)         Oven (1.8) & Grill (1.5)           No. of wire shelves         1           No. of shelf positions         3           Full width oven pan with grill insert         1           Oven light         Yes           Door opening         Drop-down           CAVITY 2         Position           Bottom                                                                                                                                                                                                                                                                                                                                                                                                                                                                                                                                                                                                                                                                                                                                                                                                                                                                                                                                                                                                                                                                                                                                                                                                                                                                                                                                                                                                                                                                                                                                                       | ELECTRIC OVEN / GRILL                 |                              |
| CAVITY 1 FEATURES           Oven capacity (litres)         38 (Gross) / 35 (Net)           Internal dimensions (mm)         435 (w) x 185 (h) x 430 (d)           Power (kW)         Oven (1.8) & Grill (1.5)           No. of wire shelves         1           No. of shelf positions         3           Full width oven pan with grill insert         1           Oven light         Yes           Door opening         Drop-down           CAVITY 2         Position           Bottom         Bottom                                                                                                                                                                                                                                                                                                                                                                                                                                                                                                                                                                                                                                                                                                                                                                                                                                                                                                                                                                                                                                                                                                                                                                                                                                                                                                                                                                                                                                                                                                                                                                                                                       | Electric grill                        | Yes                          |
| Oven capacity (litres)         38 (Gross) / 35 (Net)           Internal dimensions (mm)         435 (w) x 185 (h) x 430 (d)           Power (kW)         Oven (1.8) & Grill (1.5)           No. of wire shelves         1           No. of shelf positions         3           Full width oven pan with grill insert         1           Oven light         Yes           Door opening         Drop-down           CAVITY 2         Position           Bottom         Bottom                                                                                                                                                                                                                                                                                                                                                                                                                                                                                                                                                                                                                                                                                                                                                                                                                                                                                                                                                                                                                                                                                                                                                                                                                                                                                                                                                                                                                                                                                                                                                                                                                                                   | Conventional electric oven            | Yes                          |
| Internal dimensions (mm)                                                                                                                                                                                                                                                                                                                                                                                                                                                                                                                                                                                                                                                                                                                                                                                                                                                                                                                                                                                                                                                                                                                                                                                                                                                                                                                                                                                                                                                                                                                                                                                                                                                                                                                                                                                                                                                                                                                                                                                                                                                                                                       | CAVITY 1 FEATURES                     |                              |
| Power (kW)         Oven (1.8) & Grill (1.5)           No. of wire shelves         1           No. of shelf positions         3           Full width oven pan with grill insert         1           Oven light         Yes           Door opening         Drop-down           CAVITY 2         Position           Bottom         Bottom                                                                                                                                                                                                                                                                                                                                                                                                                                                                                                                                                                                                                                                                                                                                                                                                                                                                                                                                                                                                                                                                                                                                                                                                                                                                                                                                                                                                                                                                                                                                                                                                                                                                                                                                                                                         | Oven capacity (litres)                | 38 (Gross) / 35 (Net)        |
| No. of wire shelves         1           No. of shelf positions         3           Full width oven pan with grill insert         1           Oven light         Yes           Door opening         Drop-down           CAVITY 2         Position           Bottom         Bottom                                                                                                                                                                                                                                                                                                                                                                                                                                                                                                                                                                                                                                                                                                                                                                                                                                                                                                                                                                                                                                                                                                                                                                                                                                                                                                                                                                                                                                                                                                                                                                                                                                                                                                                                                                                                                                               | Internal dimensions (mm)              | 435 (w) x 185 (h) x 430 (d)  |
| No. of shelf positions 3 Full width oven pan with grill insert 1 Oven light Yes Door opening CAVITY 2 Position 3 Incomparison of the properties of the prope | Power (kW)                            | Oven (1.8) & Grill (1.5)     |
| Full width oven pan with grill insert  Oven light  Door opening  CAVITY 2  Position  Position  Door open with grill insert  1  Yes  Drop-down  Bottom                                                                                                                                                                                                                                                                                                                                                                                                                                                                                                                                                                                                                                                                                                                                                                                                                                                                                                                                                                                                                                                                                                                                                                                                                                                                                                                                                                                                                                                                                                                                                                                                                                                                                                                                                                                                                                                                                                                                                                          | No. of wire shelves                   | 1                            |
| Oven light         Yes           Door opening         Drop-down           CAVITY 2         Bottom                                                                                                                                                                                                                                                                                                                                                                                                                                                                                                                                                                                                                                                                                                                                                                                                                                                                                                                                                                                                                                                                                                                                                                                                                                                                                                                                                                                                                                                                                                                                                                                                                                                                                                                                                                                                                                                                                                                                                                                                                              | No. of shelf positions                | 3                            |
| Door opening Drop-down  CAVITY 2  Position Bottom                                                                                                                                                                                                                                                                                                                                                                                                                                                                                                                                                                                                                                                                                                                                                                                                                                                                                                                                                                                                                                                                                                                                                                                                                                                                                                                                                                                                                                                                                                                                                                                                                                                                                                                                                                                                                                                                                                                                                                                                                                                                              | Full width oven pan with grill insert | 1                            |
| CAVITY 2 Position Bottom                                                                                                                                                                                                                                                                                                                                                                                                                                                                                                                                                                                                                                                                                                                                                                                                                                                                                                                                                                                                                                                                                                                                                                                                                                                                                                                                                                                                                                                                                                                                                                                                                                                                                                                                                                                                                                                                                                                                                                                                                                                                                                       | Oven light                            | Yes                          |
| Position Bottom                                                                                                                                                                                                                                                                                                                                                                                                                                                                                                                                                                                                                                                                                                                                                                                                                                                                                                                                                                                                                                                                                                                                                                                                                                                                                                                                                                                                                                                                                                                                                                                                                                                                                                                                                                                                                                                                                                                                                                                                                                                                                                                | Door opening                          | Drop-down                    |
| - Collett                                                                                                                                                                                                                                                                                                                                                                                                                                                                                                                                                                                                                                                                                                                                                                                                                                                                                                                                                                                                                                                                                                                                                                                                                                                                                                                                                                                                                                                                                                                                                                                                                                                                                                                                                                                                                                                                                                                                                                                                                                                                                                                      | CAVITY 2                              |                              |
| Function Multi-function oven                                                                                                                                                                                                                                                                                                                                                                                                                                                                                                                                                                                                                                                                                                                                                                                                                                                                                                                                                                                                                                                                                                                                                                                                                                                                                                                                                                                                                                                                                                                                                                                                                                                                                                                                                                                                                                                                                                                                                                                                                                                                                                   | Position                              | Bottom                       |
|                                                                                                                                                                                                                                                                                                                                                                                                                                                                                                                                                                                                                                                                                                                                                                                                                                                                                                                                                                                                                                                                                                                                                                                                                                                                                                                                                                                                                                                                                                                                                                                                                                                                                                                                                                                                                                                                                                                                                                                                                                                                                                                                | Function                              | Multi-function oven          |

| GAS OVEN                                   |                             |
|--------------------------------------------|-----------------------------|
| Full grill                                 | Yes                         |
| Half grill                                 | Yes                         |
| Fan grill                                  | Yes                         |
| Conventional                               | Yes                         |
| Fan forced                                 | Yes                         |
| Base heat with fan                         | Yes                         |
| Defrost                                    | Yes                         |
| Light                                      | Yes                         |
| CAVITY 2 FEATURES                          |                             |
| Oven capacity (litres)                     | 85 (Gross) / 73 (Net)       |
| Internal dimensions (mm)                   | 423 (w) x 392 (h) x 407 (d) |
| No. of shelves                             | 2                           |
| No. of shelf positions                     | 5                           |
| Full width oven pan with grill insert      | 1                           |
| Oven light                                 | Yes                         |
| Programmable timer                         | Yes                         |
| Door opening                               | Side opening                |
| Triple glazed door                         | Yes                         |
| Catalytic oven liners                      | Yes                         |
| TIMER                                      |                             |
| Push button control                        | Yes                         |
| Minute minder                              | Yes                         |
| Fully programmable timer                   | Yes                         |
| INSTALLATION                               |                             |
| Minimum gap required to fit appliance (mm) | 540                         |
| Electrical connection                      | 47A hardwire                |
| Power supply                               | 220 - 240V, 50 / 60Hz       |
| Total electrical power load (W)            | 9330 - 11120                |
| DIMENSIONS (PRODUCT)                       |                             |
| Height x Width x Depth (mm)                | 900 x 535 x 600             |