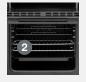

## Oven 2: 85L Multi-function Oven

With 8 settings to choose from including Fan Forced, Conventional, Defrosting function, Grill settings and more; you can perfectly cook anything from pavlova to pastizzi with ease.