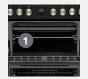

## Oven 1: 38L Compact Oven with Grill

Perfect for efficiently cooking small meals, the compact oven combines a conventional oven with high-power grill.