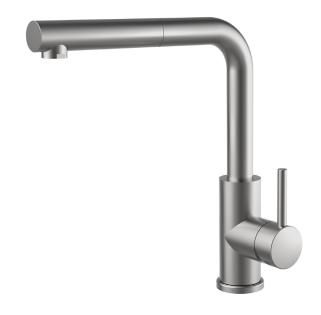

## Squareline Pull-Out Mixer

Stainless Steel | 35mm Cartridge

#### **COLOURS**

PULL-OUT SHOWER HEAD

SWIVEL ACTION

STA R

# Specifications, Dimensions and Installation

| FEATURES                      |                              |
|-------------------------------|------------------------------|
| Style                         | Squareline, Pull-Out         |
| Tap Swivel Range              | 180°                         |
| Cartridge Size (mm)           | 35                           |
| WELS Star Rating              | 5                            |
| Flow Rate (Litres Per Minute) | 5                            |
| Body Diameter (mm)            | 45                           |
| Spout Reach (mm)              | 221                          |
| Mixer Height (mm)             | 296                          |
| Material                      | 304 Grade Stainless Steel    |
| Finish                        | Stainless Steel              |
| INSTALLATION                  |                              |
| Cut-Out (mm)                  | Ø 35                         |
| Minimum Operating Pressure    | 150kPa                       |
| Minimum Operating Temperature | 1°                           |
| Maximum Operating Pressure    | 500kPa                       |
| Maximum Operating Temperature | 70°                          |
| DIMENSIONS (PACKED)           |                              |
| Width x Height x Depth (mm)   | 490 x 80 x 318               |
| Gross Weight (kg)             | 2.9                          |
| DIMENSIONS (PRODUCT)          |                              |
| Width x Height x Depth (mm)   | 94 x 296 x 264               |
| Net Weight (kg)               | 2.6                          |
| WARRANTY                      |                              |
| Parts & Labour                | 5 Years*                     |
| Cartridge                     | 10 Years (Replacement Only*) |