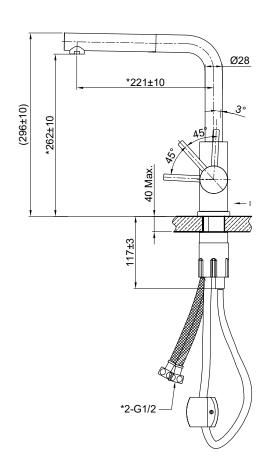

# Specifications, Dimensions and Installation

| FEATURES                      |                              |
|-------------------------------|------------------------------|
| Style                         | Squareline, Pull-Out         |
| Tap Swivel Range              | 180°                         |
| Cartridge Size (mm)           | 35                           |
| WELS Star Rating              | 5                            |
| Flow Rate (Litres Per Minute) | 5                            |
| Body Diameter (mm)            | 45                           |
| Spout Reach (mm)              | 221                          |
| Mixer Height (mm)             | 296                          |
| Material                      | 304 Grade Stainless Steel    |
| Finish                        | Stainless Steel              |
| INSTALLATION                  |                              |
| Cut-Out (mm)                  | Ø 35                         |
| Minimum Operating Pressure    | 150kPa                       |
| Minimum Operating Temperature | 1°                           |
| Maximum Operating Pressure    | 500kPa                       |
| Maximum Operating Temperature | 70°                          |
| DIMENSIONS (PACKED)           |                              |
| Width x Height x Depth (mm)   | 490 x 80 x 318               |
| Gross Weight (kg)             | 2.9                          |
| DIMENSIONS (PRODUCT)          |                              |
| Width x Height x Depth (mm)   | 94 x 296 x 264               |
| Net Weight (kg)               | 2.6                          |
| WARRANTY                      |                              |
| Parts & Labour                | 5 Years*                     |
| Cartridge                     | 10 Years (Replacement Only*) |