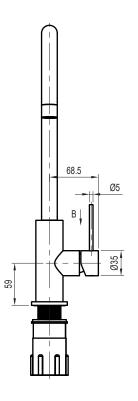

# Specifications, Dimensions and Installation

| Style Gooseneck, Non Pull-Out Tap Swivel Range 360° Cartridge Size (mm) 25 WELS Star Rating 5 Flow Rate (Litres Per Minute) 5.5 Body Diameter (mm) 38 Spout Reach (mm) 200 Mixer Height (mm) 392 Material 304 Grade Stainless Steel Finish Stainless Steel  INSTALLATION Cut-Out (mm) Ø 35 Minimum Operating Pressure 150kPa Minimum Operating Temperature 1° Maximum Operating Temperature 70° DIMENSIONS (PACKED) Width x Height x Depth (mm) 525 x 86 x 335 Gross Weight (kg) 2.8  DIMENSIONS (PRODUCT) Width x Height x Depth (mm) 87.5 x 392 x 232 Net Weight (kg) 2.5                                                                                                                                                                                                                                                                               |                               |                              |
|-----------------------------------------------------------------------------------------------------------------------------------------------------------------------------------------------------------------------------------------------------------------------------------------------------------------------------------------------------------------------------------------------------------------------------------------------------------------------------------------------------------------------------------------------------------------------------------------------------------------------------------------------------------------------------------------------------------------------------------------------------------------------------------------------------------------------------------------------------------|-------------------------------|------------------------------|
| Tap Swivel Range       360°         Cartridge Size (mm)       25         WELS Star Rating       5         Flow Rate (Litres Per Minute)       5.5         Body Diameter (mm)       38         Spout Reach (mm)       200         Mixer Height (mm)       392         Material       304 Grade Stainless Steel         Finish       Stainless Steel         INSTALLATION       0         Cut-Out (mm)       Ø 35         Minimum Operating Pressure       150kPa         Minimum Operating Temperature       1°         Maximum Operating Temperature       70°         DIMENSIONS (PACKED)       Vidth x Height x Depth (mm)       525 x 86 x 335         Gross Weight (kg)       2.8         DIMENSIONS (PRODUCT)       Width x Height x Depth (mm)       87.5 x 392 x 232         Net Weight (kg)       2.5                                             | FEATURES                      |                              |
| Cartridge Size (mm)  WELS Star Rating Flow Rate (Litres Per Minute)  Body Diameter (mm)  Spout Reach (mm)  Mixer Height (mm)  Material  Finish  Stainless Steel  Finish  INSTALLATION  Cut-Out (mm)  Minimum Operating Pressure  Maximum Operating Temperature  DIMENSIONS (PACKED)  Width x Height x Depth (mm)  Gross Weight (kg)  DIMENSIONS (PRODUCT)  Width x Height x Depth (mm)  87.5 x 392 x 232  Net Weight (kg)  2.5                                                                                                                                                                                                                                                                                                | Style                         | Gooseneck, Non Pull-Out      |
| WELS Star Rating         5           Flow Rate (Litres Per Minute)         5.5           Body Diameter (mm)         38           Spout Reach (mm)         200           Mixer Height (mm)         392           Material         304 Grade Stainless Steel           Finish         Stainless Steel           INSTALLATION         Cut-Out (mm)           Minimum Operating Pressure         150kPa           Minimum Operating Temperature         1°           Maximum Operating Temperature         70°           DIMENSIONS (PACKED)         Vidth x Height x Depth (mm)           Midth x Height x Depth (mm)         525 x 86 x 335           Gross Weight (kg)         2.8           DIMENSIONS (PRODUCT)         Width x Height x Depth (mm)           Width x Height x Depth (mm)         87.5 x 392 x 232           Net Weight (kg)         2.5 | Tap Swivel Range              | 360°                         |
| Flow Rate (Litres Per Minute)   5.5                                                                                                                                                                                                                                                                                                                                                                                                                                                                                                                                                                                                                                                                                                                                                                                                                       | Cartridge Size (mm)           | 25                           |
| Body Diameter (mm)   38                                                                                                                                                                                                                                                                                                                                                                                                                                                                                                                                                                                                                                                                                                                                                                                                                                   | WELS Star Rating              | 5                            |
| Spout Reach (mm)         200           Mixer Height (mm)         392           Material         304 Grade Stainless Steel           Finish         Stainless Steel           INSTALLATION         Ø 35           Cut-Out (mm)         Ø 35           Minimum Operating Pressure         150kPa           Minimum Operating Temperature         1°           Maximum Operating Temperature         70°           DIMENSIONS (PACKED)         Vidth x Height x Depth (mm)           Width x Height (kg)         2.8           DIMENSIONS (PRODUCT)         Width x Height x Depth (mm)           Width x Height x Depth (mm)         87.5 x 392 x 232           Net Weight (kg)         2.5                                                                                                                                                                 | Flow Rate (Litres Per Minute) | 5.5                          |
| Mixer Height (mm)         392           Material         304 Grade Stainless Steel           Finish         Stainless Steel           INSTALLATION         Ø 35           Cut-Out (mm)         Ø 35           Minimum Operating Pressure         150kPa           Minimum Operating Temperature         1°           Maximum Operating Pressure         500kPa           Maximum Operating Temperature         70°           DIMENSIONS (PACKED)         Vidth x Height x Depth (mm)           Gross Weight (kg)         2.8           DIMENSIONS (PRODUCT)         87.5 x 392 x 232           Net Weight (kg)         2.5                                                                                                                                                                                                                                | Body Diameter (mm)            | 38                           |
| Material         304 Grade Stainless Steel           Finish         Stainless Steel           INSTALLATION         Ø 35           Cut-Out (mm)         Ø 35           Minimum Operating Pressure         150kPa           Minimum Operating Temperature         1°           Maximum Operating Pressure         500kPa           Maximum Operating Temperature         70°           DIMENSIONS (PACKED)         Width x Height x Depth (mm)           Gross Weight (kg)         2.8           DIMENSIONS (PRODUCT)         87.5 x 392 x 232           Net Weight (kg)         2.5                                                                                                                                                                                                                                                                        | Spout Reach (mm)              | 200                          |
| Finish  INSTALLATION  Cut-Out (mm)  Minimum Operating Pressure  Minimum Operating Temperature  Maximum Operating Pressure  Maximum Operating Temperature  Maximum Operating Temperature  Maximum Operating Temperature  DIMENSIONS (PACKED)  Width x Height x Depth (mm)  Gross Weight (kg)  DIMENSIONS (PRODUCT)  Width x Height x Depth (mm)  87.5 x 392 x 232  Net Weight (kg)  2.5                                                                                                                                                                                                                                                                                                                                                                                                                                                                    | Mixer Height (mm)             | 392                          |
| INSTALLATION  Cut-Out (mm)  Minimum Operating Pressure  Minimum Operating Temperature  Maximum Operating Pressure  Maximum Operating Temperature  Maximum Operating Temperature  Too  DIMENSIONS (PACKED)  Width x Height x Depth (mm)  Gross Weight (kg)  DIMENSIONS (PRODUCT)  Width x Height x Depth (mm)  87.5 x 392 x 232  Net Weight (kg)  2.5                                                                                                                                                                                                                                                                                                                                                                                                                                                                                                      | Material                      | 304 Grade Stainless Steel    |
| Cut-Out (mm)  Minimum Operating Pressure  Minimum Operating Temperature  Maximum Operating Pressure  Maximum Operating Pressure  Maximum Operating Temperature  DIMENSIONS (PACKED)  Width x Height x Depth (mm)  Gross Weight (kg)  DIMENSIONS (PRODUCT)  Width x Height x Depth (mm)  87.5 x 392 x 232  Net Weight (kg)  2.5                                                                                                                                                                                                                                                                                                                                                                                                                                                                                                                            | Finish                        | Stainless Steel              |
| Minimum Operating Pressure         150kPa           Minimum Operating Temperature         1°           Maximum Operating Pressure         500kPa           Maximum Operating Temperature         70°           DIMENSIONS (PACKED)         S25 x 86 x 335           Gross Weight (kg)         2.8           DIMENSIONS (PRODUCT)         87.5 x 392 x 232           Net Weight (kg)         2.5                                                                                                                                                                                                                                                                                                                                                                                                                                                           | INSTALLATION                  |                              |
| Minimum Operating Temperature  Maximum Operating Pressure  Maximum Operating Temperature  Maximum Operating Temperature  Too  DIMENSIONS (PACKED)  Width x Height x Depth (mm)  Gross Weight (kg)  DIMENSIONS (PRODUCT)  Width x Height x Depth (mm)  87.5 x 392 x 232  Net Weight (kg)  2.5                                                                                                                                                                                                                                                                                                                                                                                                                                                                                                                                                              | Cut-Out (mm)                  | Ø 35                         |
| Maximum Operating Pressure       500kPa         Maximum Operating Temperature       70°         DIMENSIONS (PACKED)       525 x 86 x 335         Width x Height x Depth (mm)       525 x 86 x 335         Gross Weight (kg)       2.8         DIMENSIONS (PRODUCT)       Width x Height x Depth (mm)       87.5 x 392 x 232         Net Weight (kg)       2.5                                                                                                                                                                                                                                                                                                                                                                                                                                                                                             | Minimum Operating Pressure    | 150kPa                       |
| Maximum Operating Temperature  DIMENSIONS (PACKED)  Width x Height x Depth (mm)  Gross Weight (kg)  DIMENSIONS (PRODUCT)  Width x Height x Depth (mm)  87.5 x 392 x 232  Net Weight (kg)  2.5                                                                                                                                                                                                                                                                                                                                                                                                                                                                                                                                                                                                                                                             | Minimum Operating Temperature | 1°                           |
| DIMENSIONS (PACKED)           Width x Height x Depth (mm)         525 x 86 x 335           Gross Weight (kg)         2.8           DIMENSIONS (PRODUCT)         Vidth x Height x Depth (mm)           Width x Height (kg)         87.5 x 392 x 232           Net Weight (kg)         2.5                                                                                                                                                                                                                                                                                                                                                                                                                                                                                                                                                                  | Maximum Operating Pressure    | 500kPa                       |
| Width x Height x Depth (mm)       525 x 86 x 335         Gross Weight (kg)       2.8         DIMENSIONS (PRODUCT)         Width x Height x Depth (mm)       87.5 x 392 x 232         Net Weight (kg)       2.5                                                                                                                                                                                                                                                                                                                                                                                                                                                                                                                                                                                                                                            | Maximum Operating Temperature | 70°                          |
| Gross Weight (kg)         2.8           DIMENSIONS (PRODUCT)            Width x Height x Depth (mm)         87.5 x 392 x 232           Net Weight (kg)         2.5                                                                                                                                                                                                                                                                                                                                                                                                                                                                                                                                                                                                                                                                                        | DIMENSIONS (PACKED)           |                              |
| DIMENSIONS (PRODUCT)           Width x Height x Depth (mm)         87.5 x 392 x 232           Net Weight (kg)         2.5                                                                                                                                                                                                                                                                                                                                                                                                                                                                                                                                                                                                                                                                                                                                 | Width x Height x Depth (mm)   | 525 x 86 x 335               |
| Width x Height x Depth (mm)       87.5 x 392 x 232         Net Weight (kg)       2.5                                                                                                                                                                                                                                                                                                                                                                                                                                                                                                                                                                                                                                                                                                                                                                      | Gross Weight (kg)             | 2.8                          |
| Net Weight (kg) 2.5                                                                                                                                                                                                                                                                                                                                                                                                                                                                                                                                                                                                                                                                                                                                                                                                                                       | DIMENSIONS (PRODUCT)          |                              |
|                                                                                                                                                                                                                                                                                                                                                                                                                                                                                                                                                                                                                                                                                                                                                                                                                                                           | Width x Height x Depth (mm)   | 87.5 x 392 x 232             |
| WARRANTY                                                                                                                                                                                                                                                                                                                                                                                                                                                                                                                                                                                                                                                                                                                                                                                                                                                  | Net Weight (kg)               | 2.5                          |
|                                                                                                                                                                                                                                                                                                                                                                                                                                                                                                                                                                                                                                                                                                                                                                                                                                                           | WARRANTY                      |                              |
| Parts & Labour 5 Years*                                                                                                                                                                                                                                                                                                                                                                                                                                                                                                                                                                                                                                                                                                                                                                                                                                   | Parts & Labour                | 5 Years*                     |
| Cartridge 10 Years (Replacement Only*)                                                                                                                                                                                                                                                                                                                                                                                                                                                                                                                                                                                                                                                                                                                                                                                                                    | Cartridge                     | 10 Years (Replacement Only*) |