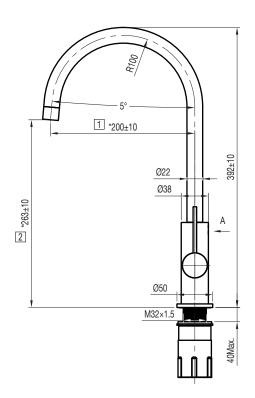

# Specifications, Dimensions and Installation

| Style Gooseneck, Non Pull-Out Tap Swivel Range 360° Cartridge Size (mm) 25 WELS Star Rating 5 Flow Rate (Litres Per Minute) 5.5 Body Diameter (mm) 38 Spout Reach (mm) 200 Mixer Height (mm) 392 Material 304 Grade Stainless Steel Finish Stainless Steel  INSTALLATION Cut-Out (mm) Ø 35 Minimum Operating Pressure 150kPa Minimum Operating Temperature 1° Maximum Operating Temperature 70° DIMENSIONS (PACKED) Width x Height x Depth (mm) 525 x 86 x 335 Gross Weight (kg) 2.8  DIMENSIONS (PRODUCT) Width x Height x Depth (mm) 87.5 x 392 x 232 Net Weight (kg) 2.5                                                                                                                                                                                                                                                                               |                               |                              |
|-----------------------------------------------------------------------------------------------------------------------------------------------------------------------------------------------------------------------------------------------------------------------------------------------------------------------------------------------------------------------------------------------------------------------------------------------------------------------------------------------------------------------------------------------------------------------------------------------------------------------------------------------------------------------------------------------------------------------------------------------------------------------------------------------------------------------------------------------------------|-------------------------------|------------------------------|
| Tap Swivel Range       360°         Cartridge Size (mm)       25         WELS Star Rating       5         Flow Rate (Litres Per Minute)       5.5         Body Diameter (mm)       38         Spout Reach (mm)       200         Mixer Height (mm)       392         Material       304 Grade Stainless Steel         Finish       Stainless Steel         INSTALLATION       0         Cut-Out (mm)       Ø 35         Minimum Operating Pressure       150kPa         Minimum Operating Temperature       1°         Maximum Operating Temperature       70°         DIMENSIONS (PACKED)       Vidth x Height x Depth (mm)       525 x 86 x 335         Gross Weight (kg)       2.8         DIMENSIONS (PRODUCT)       Width x Height x Depth (mm)       87.5 x 392 x 232         Net Weight (kg)       2.5                                             | FEATURES                      |                              |
| Cartridge Size (mm)  WELS Star Rating Flow Rate (Litres Per Minute)  Body Diameter (mm)  Spout Reach (mm)  Mixer Height (mm)  Material  Finish  Stainless Steel  Finish  INSTALLATION  Cut-Out (mm)  Minimum Operating Pressure  Maximum Operating Temperature  DIMENSIONS (PACKED)  Width x Height x Depth (mm)  Gross Weight (kg)  DIMENSIONS (PRODUCT)  Width x Height x Depth (mm)  87.5 x 392 x 232  Net Weight (kg)  2.5                                                                                                                                                                                                                                                                                                | Style                         | Gooseneck, Non Pull-Out      |
| WELS Star Rating         5           Flow Rate (Litres Per Minute)         5.5           Body Diameter (mm)         38           Spout Reach (mm)         200           Mixer Height (mm)         392           Material         304 Grade Stainless Steel           Finish         Stainless Steel           INSTALLATION         Cut-Out (mm)           Minimum Operating Pressure         150kPa           Minimum Operating Temperature         1°           Maximum Operating Temperature         70°           DIMENSIONS (PACKED)         Vidth x Height x Depth (mm)           Midth x Height x Depth (mm)         525 x 86 x 335           Gross Weight (kg)         2.8           DIMENSIONS (PRODUCT)         Width x Height x Depth (mm)           Width x Height x Depth (mm)         87.5 x 392 x 232           Net Weight (kg)         2.5 | Tap Swivel Range              | 360°                         |
| Flow Rate (Litres Per Minute)   5.5                                                                                                                                                                                                                                                                                                                                                                                                                                                                                                                                                                                                                                                                                                                                                                                                                       | Cartridge Size (mm)           | 25                           |
| Body Diameter (mm)   38                                                                                                                                                                                                                                                                                                                                                                                                                                                                                                                                                                                                                                                                                                                                                                                                                                   | WELS Star Rating              | 5                            |
| Spout Reach (mm)         200           Mixer Height (mm)         392           Material         304 Grade Stainless Steel           Finish         Stainless Steel           INSTALLATION         Ø 35           Cut-Out (mm)         Ø 35           Minimum Operating Pressure         150kPa           Minimum Operating Temperature         1°           Maximum Operating Temperature         70°           DIMENSIONS (PACKED)         Vidth x Height x Depth (mm)           Width x Height (kg)         2.8           DIMENSIONS (PRODUCT)         Width x Height x Depth (mm)           Width x Height x Depth (mm)         87.5 x 392 x 232           Net Weight (kg)         2.5                                                                                                                                                                 | Flow Rate (Litres Per Minute) | 5.5                          |
| Mixer Height (mm)         392           Material         304 Grade Stainless Steel           Finish         Stainless Steel           INSTALLATION         Ø 35           Cut-Out (mm)         Ø 35           Minimum Operating Pressure         150kPa           Minimum Operating Temperature         1°           Maximum Operating Pressure         500kPa           Maximum Operating Temperature         70°           DIMENSIONS (PACKED)         Vidth x Height x Depth (mm)           Gross Weight (kg)         2.8           DIMENSIONS (PRODUCT)         87.5 x 392 x 232           Net Weight (kg)         2.5                                                                                                                                                                                                                                | Body Diameter (mm)            | 38                           |
| Material         304 Grade Stainless Steel           Finish         Stainless Steel           INSTALLATION         Ø 35           Cut-Out (mm)         Ø 35           Minimum Operating Pressure         150kPa           Minimum Operating Temperature         1°           Maximum Operating Pressure         500kPa           Maximum Operating Temperature         70°           DIMENSIONS (PACKED)         Width x Height x Depth (mm)           Gross Weight (kg)         2.8           DIMENSIONS (PRODUCT)         87.5 x 392 x 232           Net Weight (kg)         2.5                                                                                                                                                                                                                                                                        | Spout Reach (mm)              | 200                          |
| Finish  INSTALLATION  Cut-Out (mm)  Minimum Operating Pressure  Minimum Operating Temperature  Maximum Operating Pressure  Maximum Operating Temperature  Maximum Operating Temperature  Maximum Operating Temperature  DIMENSIONS (PACKED)  Width x Height x Depth (mm)  Gross Weight (kg)  DIMENSIONS (PRODUCT)  Width x Height x Depth (mm)  87.5 x 392 x 232  Net Weight (kg)  2.5                                                                                                                                                                                                                                                                                                                                                                                                                                                                    | Mixer Height (mm)             | 392                          |
| INSTALLATION  Cut-Out (mm)  Minimum Operating Pressure  Minimum Operating Temperature  Maximum Operating Pressure  Maximum Operating Temperature  Maximum Operating Temperature  Too  DIMENSIONS (PACKED)  Width x Height x Depth (mm)  Gross Weight (kg)  DIMENSIONS (PRODUCT)  Width x Height x Depth (mm)  87.5 x 392 x 232  Net Weight (kg)  2.5                                                                                                                                                                                                                                                                                                                                                                                                                                                                                                      | Material                      | 304 Grade Stainless Steel    |
| Cut-Out (mm)  Minimum Operating Pressure  Minimum Operating Temperature  Maximum Operating Pressure  Maximum Operating Pressure  Maximum Operating Temperature  DIMENSIONS (PACKED)  Width x Height x Depth (mm)  Gross Weight (kg)  DIMENSIONS (PRODUCT)  Width x Height x Depth (mm)  87.5 x 392 x 232  Net Weight (kg)  2.5                                                                                                                                                                                                                                                                                                                                                                                                                                                                                                                            | Finish                        | Stainless Steel              |
| Minimum Operating Pressure         150kPa           Minimum Operating Temperature         1°           Maximum Operating Pressure         500kPa           Maximum Operating Temperature         70°           DIMENSIONS (PACKED)         S25 x 86 x 335           Gross Weight (kg)         2.8           DIMENSIONS (PRODUCT)         87.5 x 392 x 232           Net Weight (kg)         2.5                                                                                                                                                                                                                                                                                                                                                                                                                                                           | INSTALLATION                  |                              |
| Minimum Operating Temperature  Maximum Operating Pressure  Maximum Operating Temperature  Maximum Operating Temperature  Too  DIMENSIONS (PACKED)  Width x Height x Depth (mm)  Gross Weight (kg)  DIMENSIONS (PRODUCT)  Width x Height x Depth (mm)  87.5 x 392 x 232  Net Weight (kg)  2.5                                                                                                                                                                                                                                                                                                                                                                                                                                                                                                                                                              | Cut-Out (mm)                  | Ø 35                         |
| Maximum Operating Pressure       500kPa         Maximum Operating Temperature       70°         DIMENSIONS (PACKED)       525 x 86 x 335         Width x Height x Depth (mm)       525 x 86 x 335         Gross Weight (kg)       2.8         DIMENSIONS (PRODUCT)       Width x Height x Depth (mm)       87.5 x 392 x 232         Net Weight (kg)       2.5                                                                                                                                                                                                                                                                                                                                                                                                                                                                                             | Minimum Operating Pressure    | 150kPa                       |
| Maximum Operating Temperature  DIMENSIONS (PACKED)  Width x Height x Depth (mm)  Gross Weight (kg)  DIMENSIONS (PRODUCT)  Width x Height x Depth (mm)  87.5 x 392 x 232  Net Weight (kg)  2.5                                                                                                                                                                                                                                                                                                                                                                                                                                                                                                                                                                                                                                                             | Minimum Operating Temperature | 1°                           |
| DIMENSIONS (PACKED)           Width x Height x Depth (mm)         525 x 86 x 335           Gross Weight (kg)         2.8           DIMENSIONS (PRODUCT)         Vidth x Height x Depth (mm)           Width x Height (kg)         87.5 x 392 x 232           Net Weight (kg)         2.5                                                                                                                                                                                                                                                                                                                                                                                                                                                                                                                                                                  | Maximum Operating Pressure    | 500kPa                       |
| Width x Height x Depth (mm)       525 x 86 x 335         Gross Weight (kg)       2.8         DIMENSIONS (PRODUCT)         Width x Height x Depth (mm)       87.5 x 392 x 232         Net Weight (kg)       2.5                                                                                                                                                                                                                                                                                                                                                                                                                                                                                                                                                                                                                                            | Maximum Operating Temperature | 70°                          |
| Gross Weight (kg)         2.8           DIMENSIONS (PRODUCT)            Width x Height x Depth (mm)         87.5 x 392 x 232           Net Weight (kg)         2.5                                                                                                                                                                                                                                                                                                                                                                                                                                                                                                                                                                                                                                                                                        | DIMENSIONS (PACKED)           |                              |
| DIMENSIONS (PRODUCT)           Width x Height x Depth (mm)         87.5 x 392 x 232           Net Weight (kg)         2.5                                                                                                                                                                                                                                                                                                                                                                                                                                                                                                                                                                                                                                                                                                                                 | Width x Height x Depth (mm)   | 525 x 86 x 335               |
| Width x Height x Depth (mm)       87.5 x 392 x 232         Net Weight (kg)       2.5                                                                                                                                                                                                                                                                                                                                                                                                                                                                                                                                                                                                                                                                                                                                                                      | Gross Weight (kg)             | 2.8                          |
| Net Weight (kg) 2.5                                                                                                                                                                                                                                                                                                                                                                                                                                                                                                                                                                                                                                                                                                                                                                                                                                       | DIMENSIONS (PRODUCT)          |                              |
|                                                                                                                                                                                                                                                                                                                                                                                                                                                                                                                                                                                                                                                                                                                                                                                                                                                           | Width x Height x Depth (mm)   | 87.5 x 392 x 232             |
| WARRANTY                                                                                                                                                                                                                                                                                                                                                                                                                                                                                                                                                                                                                                                                                                                                                                                                                                                  | Net Weight (kg)               | 2.5                          |
|                                                                                                                                                                                                                                                                                                                                                                                                                                                                                                                                                                                                                                                                                                                                                                                                                                                           | WARRANTY                      |                              |
| Parts & Labour 5 Years*                                                                                                                                                                                                                                                                                                                                                                                                                                                                                                                                                                                                                                                                                                                                                                                                                                   | Parts & Labour                | 5 Years*                     |
| Cartridge 10 Years (Replacement Only*)                                                                                                                                                                                                                                                                                                                                                                                                                                                                                                                                                                                                                                                                                                                                                                                                                    | Cartridge                     | 10 Years (Replacement Only*) |