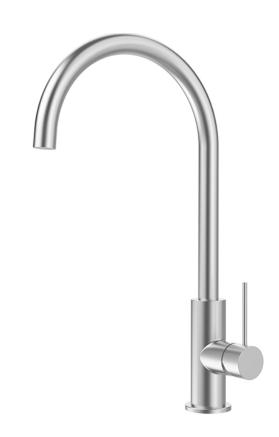

## Slim Gooseneck Swivel Mixer

Stainess Steel | 25mm Cartridge

#### **COLOURS**

SWIVEL

Stainless Steel: BDTG200X

# Specifications, Dimensions and Installation

| Style Gooseneck, Non Pull-Out Tap Swivel Range 360° Cartridge Size (mm) 25 WELS Star Rating 5 Flow Rate (Litres Per Minute) 5.5 Body Diameter (mm) 38 Spout Reach (mm) 200 Mixer Height (mm) 392 Material 304 Grade Stainless Steel Finish Stainless Steel  INSTALLATION Cut-Out (mm) Ø 35 Minimum Operating Pressure 150kPa Minimum Operating Temperature 1° Maximum Operating Temperature 70° DIMENSIONS (PACKED) Width x Height x Depth (mm) 525 x 86 x 335 Gross Weight (kg) 2.8  DIMENSIONS (PRODUCT) Width x Height x Depth (mm) 87.5 x 392 x 232 Net Weight (kg) 2.5                                                                                                                                                                                                                                                                               |                               |                              |
|-----------------------------------------------------------------------------------------------------------------------------------------------------------------------------------------------------------------------------------------------------------------------------------------------------------------------------------------------------------------------------------------------------------------------------------------------------------------------------------------------------------------------------------------------------------------------------------------------------------------------------------------------------------------------------------------------------------------------------------------------------------------------------------------------------------------------------------------------------------|-------------------------------|------------------------------|
| Tap Swivel Range       360°         Cartridge Size (mm)       25         WELS Star Rating       5         Flow Rate (Litres Per Minute)       5.5         Body Diameter (mm)       38         Spout Reach (mm)       200         Mixer Height (mm)       392         Material       304 Grade Stainless Steel         Finish       Stainless Steel         INSTALLATION       0         Cut-Out (mm)       Ø 35         Minimum Operating Pressure       150kPa         Minimum Operating Temperature       1°         Maximum Operating Temperature       70°         DIMENSIONS (PACKED)       Vidth x Height x Depth (mm)       525 x 86 x 335         Gross Weight (kg)       2.8         DIMENSIONS (PRODUCT)       Width x Height x Depth (mm)       87.5 x 392 x 232         Net Weight (kg)       2.5                                             | FEATURES                      |                              |
| Cartridge Size (mm)  WELS Star Rating Flow Rate (Litres Per Minute)  Body Diameter (mm)  Spout Reach (mm)  Mixer Height (mm)  Material  Finish  Stainless Steel  Finish  INSTALLATION  Cut-Out (mm)  Minimum Operating Pressure  Maximum Operating Temperature  DIMENSIONS (PACKED)  Width x Height x Depth (mm)  Gross Weight (kg)  DIMENSIONS (PRODUCT)  Width x Height x Depth (mm)  87.5 x 392 x 232  Net Weight (kg)  2.5                                                                                                                                                                                                                                                                                                | Style                         | Gooseneck, Non Pull-Out      |
| WELS Star Rating         5           Flow Rate (Litres Per Minute)         5.5           Body Diameter (mm)         38           Spout Reach (mm)         200           Mixer Height (mm)         392           Material         304 Grade Stainless Steel           Finish         Stainless Steel           INSTALLATION         Cut-Out (mm)           Minimum Operating Pressure         150kPa           Minimum Operating Temperature         1°           Maximum Operating Temperature         70°           DIMENSIONS (PACKED)         Vidth x Height x Depth (mm)           Midth x Height x Depth (mm)         525 x 86 x 335           Gross Weight (kg)         2.8           DIMENSIONS (PRODUCT)         Width x Height x Depth (mm)           Width x Height x Depth (mm)         87.5 x 392 x 232           Net Weight (kg)         2.5 | Tap Swivel Range              | 360°                         |
| Flow Rate (Litres Per Minute)   5.5                                                                                                                                                                                                                                                                                                                                                                                                                                                                                                                                                                                                                                                                                                                                                                                                                       | Cartridge Size (mm)           | 25                           |
| Body Diameter (mm)   38                                                                                                                                                                                                                                                                                                                                                                                                                                                                                                                                                                                                                                                                                                                                                                                                                                   | WELS Star Rating              | 5                            |
| Spout Reach (mm)         200           Mixer Height (mm)         392           Material         304 Grade Stainless Steel           Finish         Stainless Steel           INSTALLATION         Ø 35           Cut-Out (mm)         Ø 35           Minimum Operating Pressure         150kPa           Minimum Operating Temperature         1°           Maximum Operating Temperature         70°           DIMENSIONS (PACKED)         Vidth x Height x Depth (mm)           Width x Height (kg)         2.8           DIMENSIONS (PRODUCT)         Width x Height x Depth (mm)           Width x Height x Depth (mm)         87.5 x 392 x 232           Net Weight (kg)         2.5                                                                                                                                                                 | Flow Rate (Litres Per Minute) | 5.5                          |
| Mixer Height (mm)         392           Material         304 Grade Stainless Steel           Finish         Stainless Steel           INSTALLATION         Ø 35           Cut-Out (mm)         Ø 35           Minimum Operating Pressure         150kPa           Minimum Operating Temperature         1°           Maximum Operating Pressure         500kPa           Maximum Operating Temperature         70°           DIMENSIONS (PACKED)         Vidth x Height x Depth (mm)           Gross Weight (kg)         2.8           DIMENSIONS (PRODUCT)         87.5 x 392 x 232           Net Weight (kg)         2.5                                                                                                                                                                                                                                | Body Diameter (mm)            | 38                           |
| Material         304 Grade Stainless Steel           Finish         Stainless Steel           INSTALLATION         Ø 35           Cut-Out (mm)         Ø 35           Minimum Operating Pressure         150kPa           Minimum Operating Temperature         1°           Maximum Operating Pressure         500kPa           Maximum Operating Temperature         70°           DIMENSIONS (PACKED)         Width x Height x Depth (mm)           Gross Weight (kg)         2.8           DIMENSIONS (PRODUCT)         87.5 x 392 x 232           Net Weight (kg)         2.5                                                                                                                                                                                                                                                                        | Spout Reach (mm)              | 200                          |
| Finish  INSTALLATION  Cut-Out (mm)  Minimum Operating Pressure  Minimum Operating Temperature  Maximum Operating Pressure  Maximum Operating Temperature  Maximum Operating Temperature  Maximum Operating Temperature  DIMENSIONS (PACKED)  Width x Height x Depth (mm)  Gross Weight (kg)  DIMENSIONS (PRODUCT)  Width x Height x Depth (mm)  87.5 x 392 x 232  Net Weight (kg)  2.5                                                                                                                                                                                                                                                                                                                                                                                                                                                                    | Mixer Height (mm)             | 392                          |
| INSTALLATION  Cut-Out (mm)  Minimum Operating Pressure  Minimum Operating Temperature  Maximum Operating Pressure  Maximum Operating Temperature  Maximum Operating Temperature  Too  DIMENSIONS (PACKED)  Width x Height x Depth (mm)  Gross Weight (kg)  DIMENSIONS (PRODUCT)  Width x Height x Depth (mm)  87.5 x 392 x 232  Net Weight (kg)  2.5                                                                                                                                                                                                                                                                                                                                                                                                                                                                                                      | Material                      | 304 Grade Stainless Steel    |
| Cut-Out (mm)  Minimum Operating Pressure  Minimum Operating Temperature  Maximum Operating Pressure  Maximum Operating Pressure  Maximum Operating Temperature  DIMENSIONS (PACKED)  Width x Height x Depth (mm)  Gross Weight (kg)  DIMENSIONS (PRODUCT)  Width x Height x Depth (mm)  87.5 x 392 x 232  Net Weight (kg)  2.5                                                                                                                                                                                                                                                                                                                                                                                                                                                                                                                            | Finish                        | Stainless Steel              |
| Minimum Operating Pressure         150kPa           Minimum Operating Temperature         1°           Maximum Operating Pressure         500kPa           Maximum Operating Temperature         70°           DIMENSIONS (PACKED)         S25 x 86 x 335           Gross Weight (kg)         2.8           DIMENSIONS (PRODUCT)         87.5 x 392 x 232           Net Weight (kg)         2.5                                                                                                                                                                                                                                                                                                                                                                                                                                                           | INSTALLATION                  |                              |
| Minimum Operating Temperature  Maximum Operating Pressure  Maximum Operating Temperature  Maximum Operating Temperature  Too  DIMENSIONS (PACKED)  Width x Height x Depth (mm)  Gross Weight (kg)  DIMENSIONS (PRODUCT)  Width x Height x Depth (mm)  87.5 x 392 x 232  Net Weight (kg)  2.5                                                                                                                                                                                                                                                                                                                                                                                                                                                                                                                                                              | Cut-Out (mm)                  | Ø 35                         |
| Maximum Operating Pressure       500kPa         Maximum Operating Temperature       70°         DIMENSIONS (PACKED)       525 x 86 x 335         Width x Height x Depth (mm)       525 x 86 x 335         Gross Weight (kg)       2.8         DIMENSIONS (PRODUCT)       Width x Height x Depth (mm)       87.5 x 392 x 232         Net Weight (kg)       2.5                                                                                                                                                                                                                                                                                                                                                                                                                                                                                             | Minimum Operating Pressure    | 150kPa                       |
| Maximum Operating Temperature  DIMENSIONS (PACKED)  Width x Height x Depth (mm)  Gross Weight (kg)  DIMENSIONS (PRODUCT)  Width x Height x Depth (mm)  87.5 x 392 x 232  Net Weight (kg)  2.5                                                                                                                                                                                                                                                                                                                                                                                                                                                                                                                                                                                                                                                             | Minimum Operating Temperature | 1°                           |
| DIMENSIONS (PACKED)           Width x Height x Depth (mm)         525 x 86 x 335           Gross Weight (kg)         2.8           DIMENSIONS (PRODUCT)         Vidth x Height x Depth (mm)           Width x Height (kg)         87.5 x 392 x 232           Net Weight (kg)         2.5                                                                                                                                                                                                                                                                                                                                                                                                                                                                                                                                                                  | Maximum Operating Pressure    | 500kPa                       |
| Width x Height x Depth (mm)       525 x 86 x 335         Gross Weight (kg)       2.8         DIMENSIONS (PRODUCT)         Width x Height x Depth (mm)       87.5 x 392 x 232         Net Weight (kg)       2.5                                                                                                                                                                                                                                                                                                                                                                                                                                                                                                                                                                                                                                            | Maximum Operating Temperature | 70°                          |
| Gross Weight (kg)         2.8           DIMENSIONS (PRODUCT)            Width x Height x Depth (mm)         87.5 x 392 x 232           Net Weight (kg)         2.5                                                                                                                                                                                                                                                                                                                                                                                                                                                                                                                                                                                                                                                                                        | DIMENSIONS (PACKED)           |                              |
| DIMENSIONS (PRODUCT)           Width x Height x Depth (mm)         87.5 x 392 x 232           Net Weight (kg)         2.5                                                                                                                                                                                                                                                                                                                                                                                                                                                                                                                                                                                                                                                                                                                                 | Width x Height x Depth (mm)   | 525 x 86 x 335               |
| Width x Height x Depth (mm)       87.5 x 392 x 232         Net Weight (kg)       2.5                                                                                                                                                                                                                                                                                                                                                                                                                                                                                                                                                                                                                                                                                                                                                                      | Gross Weight (kg)             | 2.8                          |
| Net Weight (kg) 2.5                                                                                                                                                                                                                                                                                                                                                                                                                                                                                                                                                                                                                                                                                                                                                                                                                                       | DIMENSIONS (PRODUCT)          |                              |
|                                                                                                                                                                                                                                                                                                                                                                                                                                                                                                                                                                                                                                                                                                                                                                                                                                                           | Width x Height x Depth (mm)   | 87.5 x 392 x 232             |
| WARRANTY                                                                                                                                                                                                                                                                                                                                                                                                                                                                                                                                                                                                                                                                                                                                                                                                                                                  | Net Weight (kg)               | 2.5                          |
|                                                                                                                                                                                                                                                                                                                                                                                                                                                                                                                                                                                                                                                                                                                                                                                                                                                           | WARRANTY                      |                              |
| Parts & Labour 5 Years*                                                                                                                                                                                                                                                                                                                                                                                                                                                                                                                                                                                                                                                                                                                                                                                                                                   | Parts & Labour                | 5 Years*                     |
| Cartridge 10 Years (Replacement Only*)                                                                                                                                                                                                                                                                                                                                                                                                                                                                                                                                                                                                                                                                                                                                                                                                                    | Cartridge                     | 10 Years (Replacement Only*) |