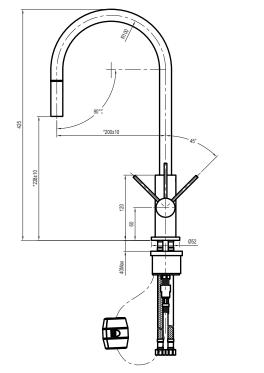

# Specifications, Dimensions and Installation

| FEATURES                      |                              |
|-------------------------------|------------------------------|
| Style                         | Gooseneck, Pull-Out          |
| Tap Swivel Range              | 180°                         |
| Cartridge Size (mm)           | 25                           |
| WELS Star Rating              | 5                            |
| Flow Rate (Litres Per Minute) | 5.5                          |
| Body Diameter (mm)            | 38                           |
| Spout Reach (mm)              | 200                          |
| Mixer Height (mm)             | 425                          |
| Material                      | 304 Grade Stainless Steel    |
| Finish                        | Gun Metal                    |
| INSTALLATION                  |                              |
| Cut-Out (mm)                  | Ø 35                         |
| Minimum Operating Pressure    | 150kPa                       |
| Minimum Operating Temperature | 1°                           |
| Maximum Operating Pressure    | 500kPa                       |
| Maximum Operating Temperature | 70°                          |
| DIMENSIONS (PACKED)           |                              |
| Width x Height x Depth (mm)   | 520 x 86 x 335               |
| Gross Weight (kg)             | 2.9                          |
| DIMENSIONS (PRODUCT)          |                              |
| Width x Height x Depth (mm)   | 87.5 x 425 x 230             |
| Net Weight (kg)               | 2.6                          |
| WARRANTY                      |                              |
| Parts & Labour                | 5 Years*                     |
| Cartridge                     | 10 Years (Replacement Only*) |