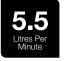

#### **5 STAR EFFICIENCY**

All stainless steel mixers offer a 5 Star WELS rating providing the perfect balance of flow rate and efficiency.

# Specifications, Dimensions and Installation

| FEATURES                      |                              |
|-------------------------------|------------------------------|
| Style                         | Gooseneck, Pull-Out          |
| Tap Swivel Range              | 180°                         |
| Cartridge Size (mm)           | 25                           |
| WELS Star Rating              | 5                            |
| Flow Rate (Litres Per Minute) | 5.5                          |
| Body Diameter (mm)            | 38                           |
| Spout Reach (mm)              | 200                          |
| Mixer Height (mm)             | 425                          |
| Material                      | 304 Grade Stainless Steel    |
| Finish                        | Gun Metal                    |
| INSTALLATION                  |                              |
| Cut-Out (mm)                  | Ø 35                         |
| Minimum Operating Pressure    | 150kPa                       |
| Minimum Operating Temperature | 1°                           |
| Maximum Operating Pressure    | 500kPa                       |
| Maximum Operating Temperature | 70°                          |
| DIMENSIONS (PACKED)           |                              |
| Width x Height x Depth (mm)   | 520 x 86 x 335               |
| Gross Weight (kg)             | 2.9                          |
| DIMENSIONS (PRODUCT)          |                              |
| Width x Height x Depth (mm)   | 87.5 x 425 x 230             |
| Net Weight (kg)               | 2.6                          |
| WARRANTY                      |                              |
| Parts & Labour                | 5 Years*                     |
| Cartridge                     | 10 Years (Replacement Only*) |