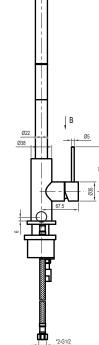

# Specifications, Dimensions and Installation

| FEATURES                      |                              |
|-------------------------------|------------------------------|
| Style                         | Gooseneck, Pull-Out          |
| Tap Swivel Range              | 180°                         |
| Cartridge Size (mm)           | 25                           |
| WELS Star Rating              | 5                            |
| Flow Rate (Litres Per Minute) | 5.5                          |
| Body Diameter (mm)            | 38                           |
| Spout Reach (mm)              | 200                          |
| Mixer Height (mm)             | 425                          |
| Material                      | 304 Grade Stainless Steel    |
| Finish                        | Gun Metal                    |
| INSTALLATION                  |                              |
| Cut-Out (mm)                  | Ø 35                         |
| Minimum Operating Pressure    | 150kPa                       |
| Minimum Operating Temperature | 1°                           |
| Maximum Operating Pressure    | 500kPa                       |
| Maximum Operating Temperature | 70°                          |
| DIMENSIONS (PACKED)           |                              |
| Width x Height x Depth (mm)   | 520 x 86 x 335               |
| Gross Weight (kg)             | 2.9                          |
| DIMENSIONS (PRODUCT)          |                              |
| Width x Height x Depth (mm)   | 87.5 x 425 x 230             |
| Net Weight (kg)               | 2.6                          |
| WARRANTY                      |                              |
| Parts & Labour                | 5 Years*                     |
| Cartridge                     | 10 Years (Replacement Only*) |