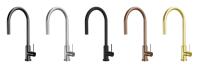

#### COLOURS

Gun Metal: BDTG201GM Stainless Steel: BDTG201X | Matte Black: BDTG201MB Rose Gold: BDTG201RG | Light Gold: BDTG201LG