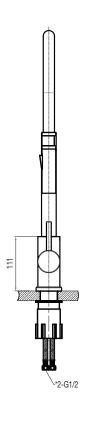

# Specifications, Dimensions and Installation

| FEATURES                      |                              |
|-------------------------------|------------------------------|
|                               |                              |
| Style                         | Gooseneck, Flex              |
| Tap Swivel Range              | 180°                         |
| Cartridge Size (mm)           | 35                           |
| WELS Star Rating              | 5                            |
| Flow Rate (Litres Per Minute) | 6                            |
| Body Diameter (mm)            | 52                           |
| Spout Reach (mm)              | 232                          |
| Mixer Height (mm)             | 535                          |
| Material                      | 304 Grade Stainless Steel    |
| Finish                        | Stainless Steel              |
| INSTALLATION                  |                              |
| Cut-Out (mm)                  | Ø 35                         |
| Minimum Operating Pressure    | 150kPa                       |
| Minimum Operating Temperature | 1°                           |
| Maximum Operating Pressure    | 500kPa                       |
| Maximum Operating Temperature | 70°                          |
| DIMENSIONS (PACKED)           |                              |
| Width x Height x Depth (mm)   | 510 x 68 x 310               |
| Gross Weight (kg)             | 3.6                          |
| DIMENSIONS (PRODUCT)          |                              |
| Width x Height x Depth (mm)   | 94 x 535 x 270               |
| Net Weight (kg)               | 3.3                          |
| WARRANTY                      |                              |
| Parts & Labour                | 5 Years*                     |
| Cartridge                     | 10 Years (Replacement Only*) |