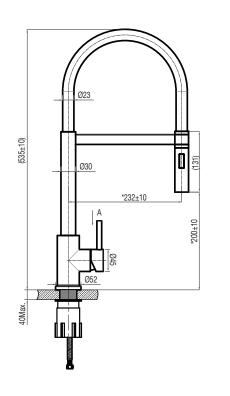

# Specifications, Dimensions and Installation

| FEATURES                      |                              |
|-------------------------------|------------------------------|
|                               |                              |
| Style                         | Gooseneck, Flex              |
| Tap Swivel Range              | 180°                         |
| Cartridge Size (mm)           | 35                           |
| WELS Star Rating              | 5                            |
| Flow Rate (Litres Per Minute) | 6                            |
| Body Diameter (mm)            | 52                           |
| Spout Reach (mm)              | 232                          |
| Mixer Height (mm)             | 535                          |
| Material                      | 304 Grade Stainless Steel    |
| Finish                        | Stainless Steel              |
| INSTALLATION                  |                              |
| Cut-Out (mm)                  | Ø 35                         |
| Minimum Operating Pressure    | 150kPa                       |
| Minimum Operating Temperature | 1°                           |
| Maximum Operating Pressure    | 500kPa                       |
| Maximum Operating Temperature | 70°                          |
| DIMENSIONS (PACKED)           |                              |
| Width x Height x Depth (mm)   | 510 x 68 x 310               |
| Gross Weight (kg)             | 3.6                          |
| DIMENSIONS (PRODUCT)          |                              |
| Width x Height x Depth (mm)   | 94 x 535 x 270               |
| Net Weight (kg)               | 3.3                          |
| WARRANTY                      |                              |
| Parts & Labour                | 5 Years*                     |
| Cartridge                     | 10 Years (Replacement Only*) |