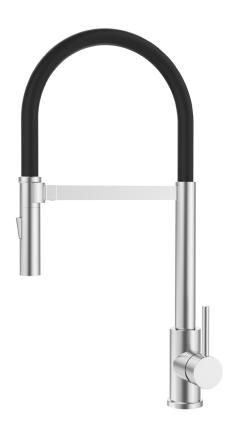

# Gooseneck Flex Mixer

Stainless Steel | 35mm Cartridge

### Stainless Steel: BDTG232X

## **PRODUCT FEATURES**