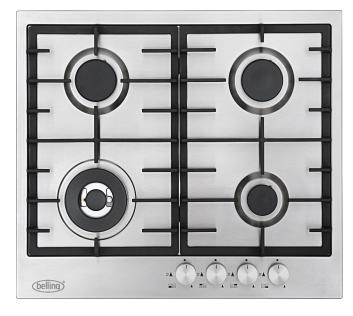

## 60cm Stainless Steel Gas Cooktop

4 Gas Burners with Premium Cast Iron Trivets and High-Power Wok Burner

#### PREMIUM STAINLESS STEEL SURFACE

Made from 304 grade Italian stainless steel providing a sleek and stylish look to your kitchen as well as being easy to clean

#### **4 BURNERS WITH WOK**

Italian made burners including a high-power Defendi wok burner provide precise control and even heat distribution; perfect for all varieties of food.

#### **CAST IRON TRIVETS**

Heavy duty cast iron trivets provide a stable cooking surface so pans can easily move across the burners. Includes a cast iron wok trivet and small pot stand.

#### EASY TO USE CONTROLS

Easy to access front knob controls include one-hand electronic ignition for each gas burner.