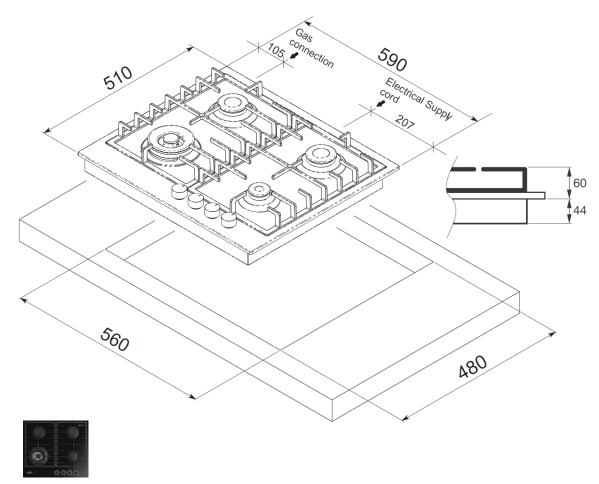

# Specifications, Dimensions and Installation

Also available in black glass - BDC604BK

| FEATURES                                                                                                   |                                |                             |  |
|------------------------------------------------------------------------------------------------------------|--------------------------------|-----------------------------|--|
| Number of burners                                                                                          | 4 burners with PowerWok        |                             |  |
| Trivet Type                                                                                                | Durable Cast-Ir                | Durable Cast-Iron           |  |
| Finish                                                                                                     | 304 Stainless Steel            |                             |  |
| Flame Failure Safety Device                                                                                | Yes                            |                             |  |
| Ignition                                                                                                   | Electronic under knob ignition |                             |  |
| Accessories                                                                                                | Cast Iron Wok Support          |                             |  |
|                                                                                                            | Cast-Iron Pot Stand            |                             |  |
| Country of Origin                                                                                          | Italy                          |                             |  |
| COOKING ZONES                                                                                              | NG                             | LPG                         |  |
| Front Left – Wok burner                                                                                    | 14.9 MJ                        | 12.8 MJ                     |  |
| Front Right – Auxiliary                                                                                    | 3.4 MJ                         | 3.4 MJ                      |  |
| Rear Right – Semi Rapid                                                                                    | 6.3 MJ                         | 5.6 MJ                      |  |
| Rear Left – Semi Rapid                                                                                     | 6.3mJ                          | 5.6 MJ                      |  |
| Total Consumption                                                                                          | 30.9 MJ                        | 27.4 MJ                     |  |
| INSTALLATION                                                                                               |                                |                             |  |
| Power                                                                                                      | 220 – 240V, 50 / 60Hz          |                             |  |
| Electrical connection                                                                                      | 10A Plug and Lead              |                             |  |
| Installation Type                                                                                          | Top mounted                    |                             |  |
| DIMENSIONS (PACKED)                                                                                        |                                |                             |  |
| Width x Height x Depth                                                                                     | 655 (w) x 140 (h               | 655 (w) x 140 (h) x 580 (d) |  |
| Gross weight (kg)                                                                                          | 11.6                           | 11.6                        |  |
|                                                                                                            |                                |                             |  |
| DIMENSIONS (PRODUCT)                                                                                       | 590 (w) x 60 (h) x 510 (d)     |                             |  |
|                                                                                                            | 590 (w) x 60 (h)               | x 510 (d)                   |  |
| Width x Height x Depth                                                                                     | 590 (w) x 60 (h)<br>10.2       | x 510 (d)                   |  |
| Width x Height x Depth<br>Net weight (kg)                                                                  |                                | x 510 (d)                   |  |
| DIMENSIONS (PRODUCT)<br>Width x Height x Depth<br>Net weight (kg)<br>DIMENSIONS (CUT-OUT)<br>Width x Depth |                                |                             |  |