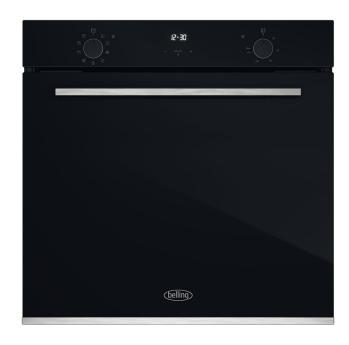

# 60cm Black Glass Built-In Oven

9 Function Oven with 90L Capacity

#### 'PURE BLACK' OVEN GLASS

The 'Pure Black' glass appears totally black when not in use, providing a sleek black finish to your kitchen. The glass becomes fully transparent when the oven lights are on so you can check the status of your cooking with ease.

#### SOFT-CLOSING DOOR

The Belling door hinge has a soft-closing feature, enabling the door to close gently with an effortless motion and prevents the door from slamming shut.