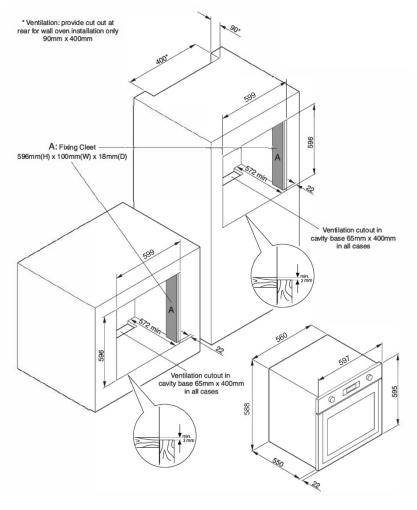

# Specifications, Dimensions and Installation

| OVEN FUNCTIONS           |                           |
|--------------------------|---------------------------|
| Fan Forced               | Yes                       |
| Conventional Oven        | Yes                       |
| Half Grill               | Yes                       |
| Full Grill               | Yes                       |
| Fan Grill                | Yes                       |
| Fan Bake                 | Yes                       |
| Pizza                    | Yes                       |
| Defrost                  | Yes                       |
| Light                    | Yes                       |
| CONTROL PANEL            |                           |
| Clock / Timer            | Digital programmable time |
| LED colour               | White                     |
| Control knob             | Black rotary knob         |
| TIMER                    |                           |
| Minute minder            | Yes                       |
| Automatic program timer  | Yes                       |
| Child lock               | Yes                       |
| OVEN FEATURES            |                           |
| Energy rating (European) | 'A' class                 |
| Actual capacity (litres) | 90                        |
| Usable capacity (litres) | 78                        |
| Door glass               | Triple glazed             |
| Door hinge               | Soft Closing              |
| No. of shelf positions   | 5                         |
| Cavity cooling system    | Yes                       |
| Lights                   | 1, rear position          |
|                          |                           |

| ACCESSORIES                       |                                        |
|-----------------------------------|----------------------------------------|
| Telescopic rails                  | 1 x full extension - EasyFix           |
| No. of chrome shelves (grids)     | 2                                      |
| 80mm deep-dish oven tray + insert | 1                                      |
| Standard oven tray                | 1                                      |
| INSTALLATION                      |                                        |
| Installation type                 | Flush Fit;<br>under-bench or wall unit |
| Electrical connection             | 15A hardwire                           |
| Power                             | 220 – 240V, 50 / 60Hz                  |
| Total power                       | 3100W                                  |
| DIMENSIONS (PACKED)               |                                        |
| Width x Height x Depth (mm)       | 680 (w) x 640 (h) x 630 (d)            |
| Gross weight (kg)                 | 34.05kg                                |
| DIMENSIONS (PRODUCT)              |                                        |
| Width x Height x Depth (mm)       | 597 (w) x 595 (h) x 572 (d)            |
| Gross weight (kg)                 | 31.85kg                                |
| DIMENSIONS (CUT-OUT)              |                                        |
| Width x Height x Depth (mm)       | 600 (w) x 596 (h) x 572min (d)         |