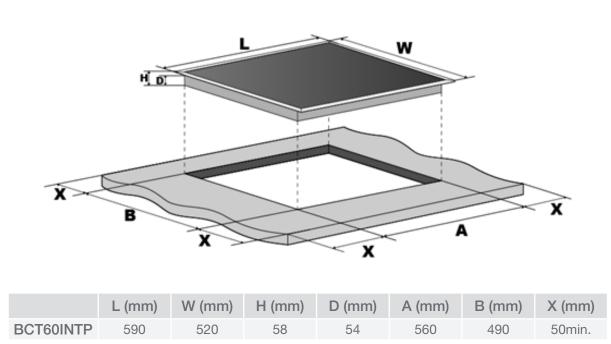

# **Specifications, Dimensions and Installation**

| BCT60INTP                  |                          |
|----------------------------|--------------------------|
| FEATURES                   |                          |
| Power Levels               | 14                       |
| No. of Elements            | 4                        |
| Control Panel              | SmartWheel touch control |
| Hot Surface Indicator      | Yes                      |
| Child Lock                 | Yes                      |
| Digital Timer (switch off) | Yes                      |
| Minute Minder (alert only) | Yes                      |
| COOKTOP ZONES              |                          |
| Front Left                 | 2kW / 3kW                |
| Front Right                | 2kW / 3kW                |
| Back Left                  | 2kW / 3kW                |
| Back Right                 | 2kW / 3kW                |
| Left Flex Zone             | 3kW / 3.6kW              |
| Right Flex Zone            | 3kW / 4kW                |
| INSTALLATION               |                          |
| Power                      | 220/240v AC              |
|                            | 50/60Hz                  |
| Installed Power            | 7200W                    |
| Installation               | Top Mounted              |
| DIMENSIONS (W x H x D)     |                          |
| Product (mm)               | 520 x 58 x 590           |
|                            |                          |