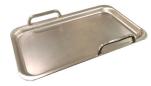

## 60cm Induction Cooktop

Flex Induction Cooktop with Bonus Teppanyaki Plate



## BONUS TEPPANYAKI PLATE



## **Features & Benefits**

Schott Ceran Glass Black stylish glass ceramic cook top with bevelled sides

#### **4 Elements**

Induction cook top with 4 elements featuring 2 flex zones. Flex zones can be used as one flexible zone or two individual zones depending on your cooking needs

#### **Touch Control**

White LED SmartWheel touch control with digital power display

#### **Additional Functions**

- <u>Boost function</u> use the boost function to bring your cookware to temperature faster
- <u>Smart Zone function</u> automatically detects when a pan has been placed onto a cooking zone
- <u>Keep Warm function</u> after cooking simply activate the keep warm function for the zone you have been cooking on to keep your food warm
- <u>Teppanyaki function</u> automatically turns your cooktop