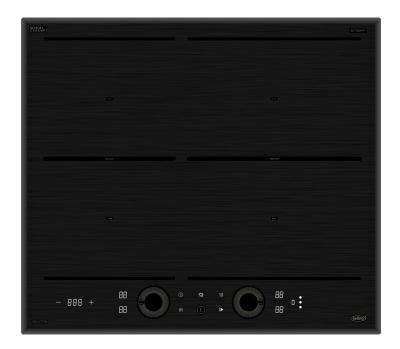

## 60cm Induction Cooktop

Flex Induction Cooktop with Bonus Teppanyaki Plate

## **Features & Benefits**

Schott Ceran Glass Black stylish glass ceramic cook top with bevelled sides

#### **4 Elements**

Induction cook top with 4 elements featuring 2 flex zones. Flex zones can be used as one flexible zone or two individual zones depending on your cooking needs

#### **Touch Control**

White LED SmartWheel touch control with digital power display

#### **Additional Functions**

- <u>Boost function</u> use the boost function to bring your cookware to temperature faster
- <u>Smart Zone function</u> automatically detects when a pan has been placed onto a cooking zone
- <u>Keep Warm function</u> after cooking simply activate the keep warm function for the zone you have been cooking on to keep your food warm
- <u>Teppanyaki function</u> automatically turns your cooktop into one flexible zone with 3 heat settings to easily cook with your teppanyaki plate

### **Additional Features**

Includes a digital timer on each element, automatic safety switch off, child lock, pause key and hot hob indicators

2 Year Warranty