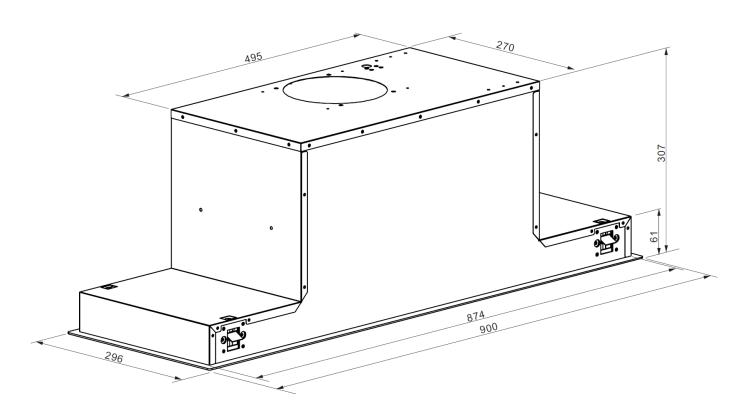

### **Product Dimensions**

900mm (W) x 307 mm (H) x 296mm (D)

### **Cut Out Dimensions\***

880mm (W) x 275mm (D)

\* Ensure the distance between the edges of the cut-out to the edge of the cupboard is at least 35mm

2 year Parts and Labour