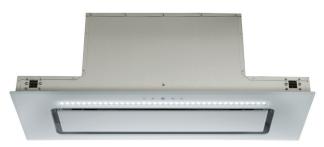

# BUCG90W

Deluxe Glass Under Cupboard Rangehood 900mm to suit 900mm cabinet

### Features

White tempered glass under cupboard installation 1000 m<sup>3</sup>/hr airflow - strong extraction Ducted installation LED backlit touch controls Perimeter aspiration Front strip LED lighting 3 speed fan Timer - up to 9 minutes 1 x aluminium grease filter 62dBA

## Deluxe Glass Under Cupboard Rangehood 900mm