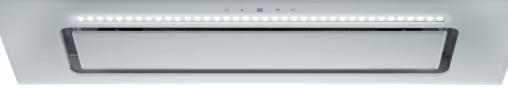

# BUCG90W

Deluxe Glass Under Cupboard Rangehood 900mm to suit 900mm cabinet

### Features

White tempered glass under cupboard installation 1000 m<sup>3</sup>/hr airflow - strong extraction Ducted installation LED backlit touch controls Perimeter aspiration Front strip LED lighting 3 speed fan Timer - up to 9 minutes 1 x aluminium grease filter 62dBA

## Deluxe Glass Under Cupboard Rangehood 900mm