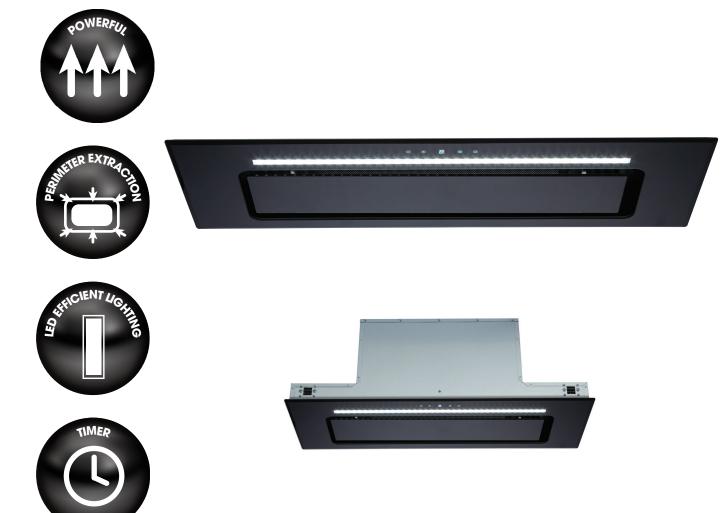

### **Features**

Black tempered glass under cupboard installation 1000 m<sup>3</sup>/hr airflow - strong extraction Ducted installation LED backlit touch controls Perimeter aspiration Front strip LED lighting 3 speed fan Timer - up to 9 minutes 1 x aluminium grease filter 62dBA

#### **Specifications**

| Airflow:             | 1000m3/hr  |
|----------------------|------------|
| Noise Level:         | 62 dBA     |
| Lighting:            | LED lights |
| Total Wattage:       | 270 watts  |
| Ducting Spigot Size: | 150mm      |