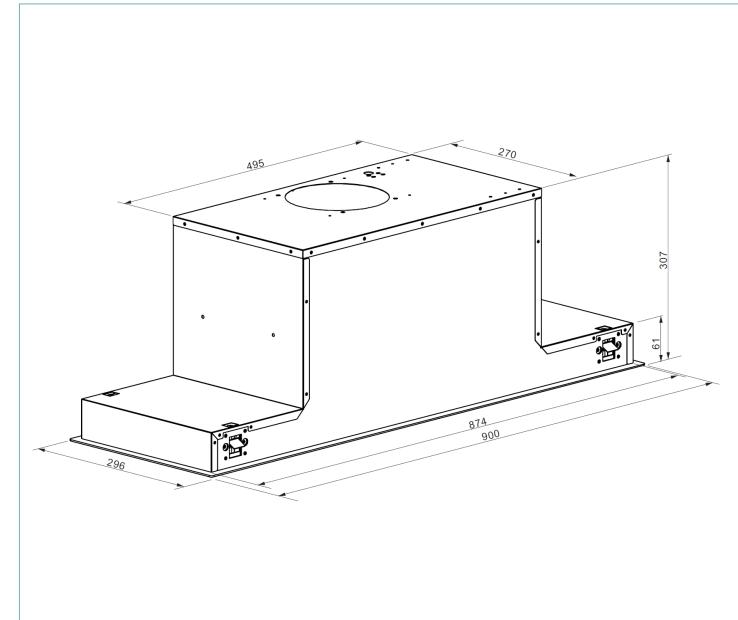

#### **Product Dimensions**

900mm (W) x 307 mm (H) x 296mm (D)

#### **Cut Out Dimensions\***

880mm (W) x 275mm (D)

\* Ensure the distance between the edges of the cut-out to the edge of the cupboard is at least 35mm

2 year Parts and Labour