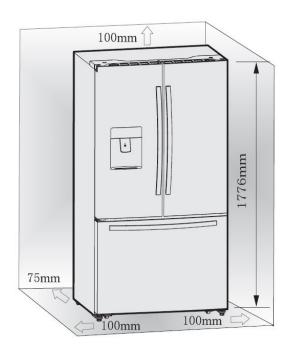

# **Specifications, Dimensions and Installation**

| BC630FDWS                       |                    |
|---------------------------------|--------------------|
| CAPACITY                        |                    |
| Total Gross Capacity (L)        | 630                |
| Freezer Gross Capacity (L)      | 194                |
| Refrigerator Gross Capacity (L) | 436                |
| FEATURES                        |                    |
| Adjustable Front Legs           | Yes                |
| Handle                          | Long bar handle    |
| Temperature Control             | Electronic/display |
| Finish                          | Stainless steel    |
| DIMENSIONS (W x H x D)          |                    |
| Product (mm)                    | 912 x 1776 x 675   |
| Weight (kg)                     | 134                |