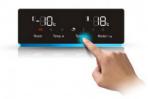

#### **Electronic Touch Control Panel**

Easy access to view fridge settings on the touch control panel with a host of convenient features