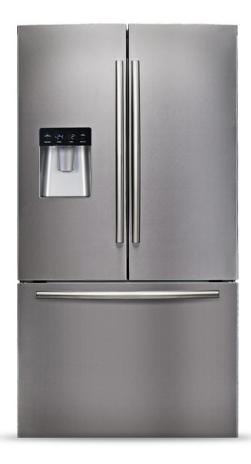

## **French Door Stainless Steel Fridge Freezer**

# **Specifications, Dimensions and Installation**

| BC630FDWS                       |                    |
|---------------------------------|--------------------|
| CAPACITY                        |                    |
| Total Gross Capacity (L)        | 630                |
| Freezer Gross Capacity (L)      | 194                |
| Refrigerator Gross Capacity (L) | 436                |
| FEATURES                        |                    |
| Adjustable Front Legs           | Yes                |
| Handle                          | Long bar handle    |
| Temperature Control             | Electronic/display |
| Finish                          | Stainless steel    |
| DIMENSIONS (W x H x D)          |                    |
| Product (mm)                    | 912 x 1776 x 675   |
| Weight (kg)                     | 134                |