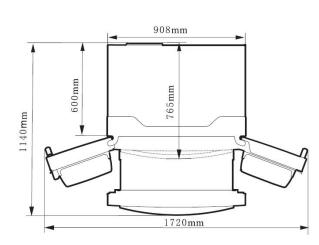

# **Specifications, Dimensions and Installation**

| BC630FDWS                       |                    |
|---------------------------------|--------------------|
| CAPACITY                        |                    |
| Total Gross Capacity (L)        | 630                |
| Freezer Gross Capacity (L)      | 194                |
| Refrigerator Gross Capacity (L) | 436                |
| FEATURES                        |                    |
| Adjustable Front Legs           | Yes                |
| Handle                          | Long bar handle    |
| Temperature Control             | Electronic/display |
| Finish                          | Stainless steel    |
| DIMENSIONS (W x H x D)          |                    |
| Product (mm)                    | 912 x 1776 x 675   |
| Weight (kg)                     | 134                |