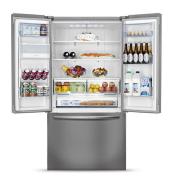

#### **Huge 630L Capacity**

With wide dish storage capability and dedicated humidity controlled crisp drawers