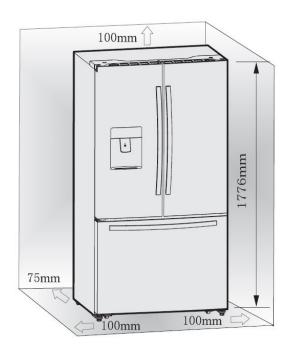

# **Specifications, Dimensions and Installation**

| BC630FDWS                       |                       |
|---------------------------------|-----------------------|
| CAPACITY                        |                       |
| Total Gross Capacity (L)        | 630                   |
| Freezer Gross Capacity (L)      | 194                   |
| Refrigerator Gross Capacity (L) | 436                   |
| FEATURES                        |                       |
| Adjustable Front Legs           | Yes                   |
| Handle                          | Long bar handle       |
| Temperature Control             | Electronic/display    |
| Finish                          | Black Stainless steel |
| DIMENSIONS (W x H x D)          |                       |
| Product (mm)                    | 912 x 1776 x 675      |
| Weight (kg)                     | 134                   |