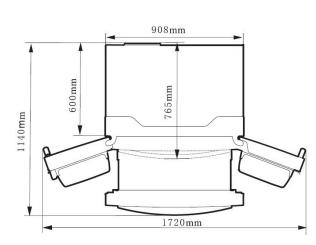

# **Specifications, Dimensions and Installation**

| BC630FDWS                       |                       |
|---------------------------------|-----------------------|
| CAPACITY                        |                       |
| Total Gross Capacity (L)        | 630                   |
| Freezer Gross Capacity (L)      | 194                   |
| Refrigerator Gross Capacity (L) | 436                   |
| FEATURES                        |                       |
| Adjustable Front Legs           | Yes                   |
| Handle                          | Long bar handle       |
| Temperature Control             | Electronic/display    |
| Finish                          | Black Stainless steel |
| DIMENSIONS (W x H x D)          |                       |
| Product (mm)                    | 912 x 1776 x 675      |
| Weight (kg)                     | 134                   |