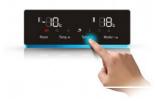

#### **Electronic Touch Control Panel**

Easy access to view fridge settings on the touch control panel with a host of convenient features