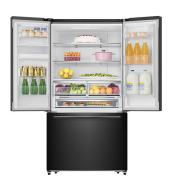

#### **Huge 630L Capacity**

With wide dish storage capability and dedicated humidity controlled crisp drawers

#### Non-plumbed Water Dispenser

Simply fill up the built-in, BPA free, container inside the fridge and enjoy!