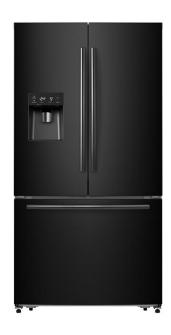

## **French Door Stainless Steel Fridge Freezer**

# **Specifications, Dimensions and Installation**

| BC630FDWS                       |                       |
|---------------------------------|-----------------------|
| CAPACITY                        |                       |
| Total Gross Capacity (L)        | 630                   |
| Freezer Gross Capacity (L)      | 194                   |
| Refrigerator Gross Capacity (L) | 436                   |
| FEATURES                        |                       |
| Adjustable Front Legs           | Yes                   |
| Handle                          | Long bar handle       |
| Temperature Control             | Electronic/display    |
| Finish                          | Black Stainless steel |
| DIMENSIONS (W x H x D)          |                       |
| Product (mm)                    | 912 x 1776 x 675      |
| Weight (kg)                     | 134                   |