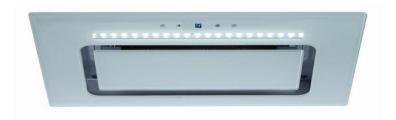

# 52cm Deluxe Glass Undermount Rangehood

### **Features**

White Tempered Glass Fascia

1000 m<sup>3</sup>/h Air Extraction

**LED Backlit Touch Controls** 

Perimeter Aspiration

**Ducted Installation** 

3 x Fan Speeds

Strip LED Lighting

### **Specifications**

Airflow: 1000 m<sup>3</sup>/h

Motor Housing: 304 Stainless

Noise Level: 60 dBA

Lighting: 4W LED Strip

Total Wattage: 270W

Ducting Spigot Size: 150mm

Cabinet Size Required: 600mm