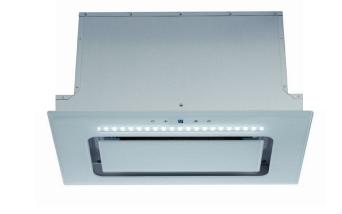

# 52cm Deluxe Glass Undermount Rangehood

### **Product Dimensions**

520mm (W) x 305mm (H) x 296mm (D)

### **Cut Out Dimensions\***

505mm (W) x 280mm (D)

\* Ensure the distance between the edges of the cut-out to the edge of the cupboard is at least 35mm