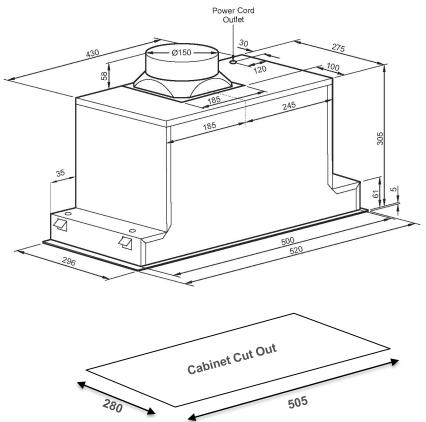

## **BUCG52W**

# 52cm Deluxe Glass Undermount Rangehood

### **Product Dimensions**

520mm (W) x 305mm (H) x 296mm (D)

### **Cut Out Dimensions\***

505mm (W) x 280mm (D)

\* Ensure the distance between the edges of the cut-out to the edge of the cupboard is at least 35mm

### **Total Power**

Power: 270W, 220 - 240 volt / 50Hz

Connection: 10amp, 3 Pin Plug
Power Cord: 1.5 Metre Cable