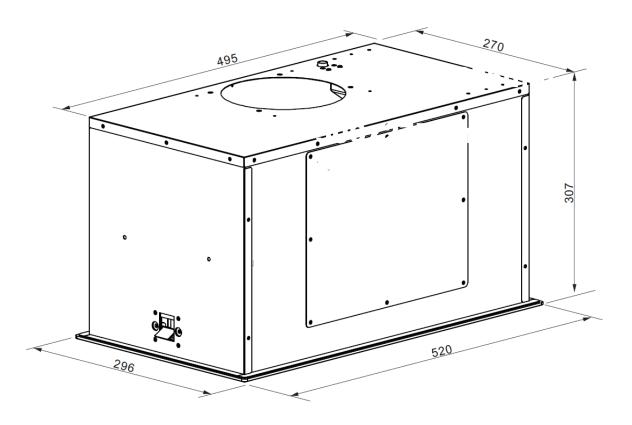

# **Product Dimensions**

520mm (W) x 307 mm (H) x 296mm (D)

# **Cut Out Dimensions\***

500mm (W) x 275mm (D)

\* Ensure the distance between the edges of the cut-out to the edge of the cupboard is at least 35mm