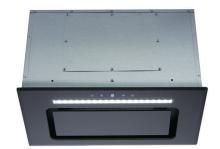

# BUCG52B Deluxe Glass Under Cupboard Rangehood 520mm to suit 600mm cabinet

### **Features**

Black tempered glass under cupboard installation 1000 m³/hr airflow - strong extraction

**Ducted** installation

LED backlit touch controls

Perimeter aspiration

Front strip LED lighting

3 speed fan