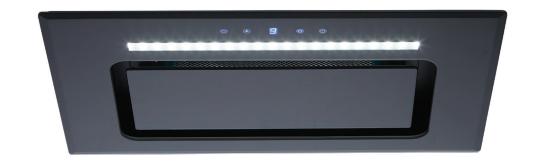

# BUCG52B Deluxe Glass Under Cupboard Rangehood 520mm to suit 600mm cabinet

### **Features**

Black tempered glass under cupboard installation 1000 m³/hr airflow - strong extraction

**Ducted** installation

LED backlit touch controls

Perimeter aspiration

Front strip LED lighting

3 speed fan

# Deluxe Glass Under Cupboard Rangehood 520mm to suit 600mm cabinet

# **Product Dimensions**

520mm (W) x 307 mm (H) x 296mm (D)